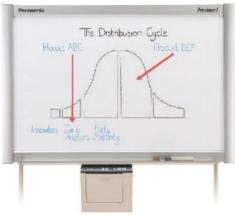

#### **Panasonic Document Management System**

Panaboard UB-5325, UB-5825 and UB-7325 come with utility software that consists of Document Manager and Document Viewer. The meeting contents on the Panaboard screen will become meeting minutes with some annotation by Document Viewer function. The Document Manager makes it easy to file and distribute the meeting minutes quite easily. Supported saving file format is BMP, TIFF, JPG, PNG and PDF.

> The scanned image is monochrome. The annotation function is used to make the coloured text.