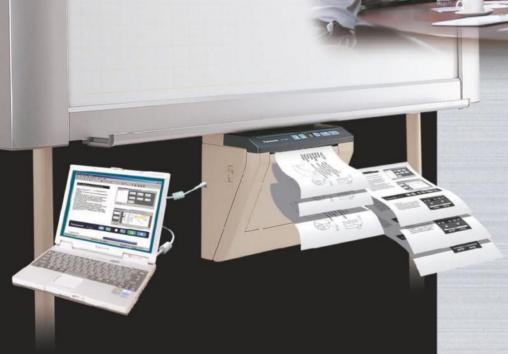

## Panaboard takes notes instead of you Improves your Presentations and meetings

Panaboard UB-5325, UB-5825, UB-7325

- Our range of Panaboards come with an integral printer for easy-operation.
- Plain paper printing with multiple copies.
- Panaboard can work as a PC printer.
- Panaboard can be controlled from PC.
- Panaboard keeps 100% audience attention and increases participation.
- Panaboard increases efficiency and reduces meeting time.
- Panaboard can be wall-mounted or used with floor-stand option.

#### **Printer Driver**

The Panaboard can also work as a PC printer. In a meeting, if you need to print out some documents, the Plug & Play of USB makes it easy to print out documents from the Panaboard.

1 Screen can also be used for Projector. (UB-7325 )

| By just one click, you can scan the image on the Panaboard screen as image data to your computer and from your can control the |  |
|--------------------------------------------------------------------------------------------------------------------------------|--|
| from your computer,<br>you can control the<br>operating the                                                                    |  |