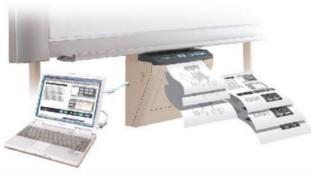

## Panaboard takes notes instead of you Improves your Presentations and meetings

Panaboard UB-5325, UB-5825, UB-7325

- Our range of Panaboards come with an integral printer for easy-operation.
- Plain paper printing with multiple copies.
- Panaboard can work as a PC printer.
- Panaboard can be controlled from PC.
- Panaboard keeps 100% audience attention and increases participation.
- Panaboard increases efficiency and reduces meeting time.
- Panaboard can be wall-mounted or used with floor-stand option.

#### **Printer Driver**

The Panaboard can also work as a PC printer. In a meeting, if you need to print out some documents, the Plug & Play of USB makes it easy to print out documents from the Panaboard.

1 Screen can also be used for Projector. (UB-7325 )

| By just one click, you can scan the image on the Panaboard screen as image data to your computer and from your can control the |  |
|--------------------------------------------------------------------------------------------------------------------------------|--|
| from your computer,<br>you can control the<br>operating the                                                                    |  |