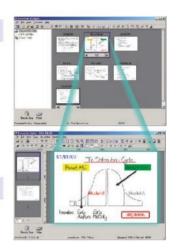

#### **Panasonic Document Management System**

Panaboard UB-5325, UB-5825 and UB-7325 come with utility software that consists of Document Manager and Document Viewer. The meeting contents on the Panaboard screen will become meeting minutes with some annotation by Document Viewer function. The Document Manager makes it easy to file and distribute the meeting minutes quite easily. Supported saving file format is BMP, TIFF, JPG, PNG and PDF.

> The scanned image is monochrome. The annotation function is used to make the coloured text.