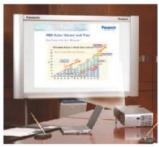

## Panaboard takes notes instead of you Improves your Presentations and meetings

Panaboard UB-5325, UB-5825, UB-7325

- Our range of Panaboards come with an integral printer for easy-operation.
- Plain paper printing with multiple copies.
- Panaboard can work as a PC printer.
- Panaboard can be controlled from PC.
- Panaboard keeps 100% audience attention and increases participation.
- Panaboard increases efficiency and reduces meeting time.
- Panaboard can be wall-mounted or used with floor-stand option.